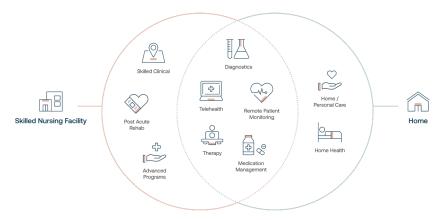

# Passport<sup>™</sup>— Dover's Approach to Better Health

Our Passport™ approach connects our guests with the right continuum of care while they're staying with us in order to best support their recovery and treatment.

### Passport to Home

As part of our Passport<sup>™</sup> approach, we offer a post-discharge transitional care program called Passport to Home.

### Passport to Home Goals

- Close the gap between care at facilities and care at home
- Ensure patients are fully supported throughout their transition to, and once home
- Improve access to providers in the community to support recovery goals
- Reduce preventable hospitalizations

Whether you remain here in our care or need support in transitioning to the next step in your care journey, National's vast network and unique Passport™ approach is the best way to get there.